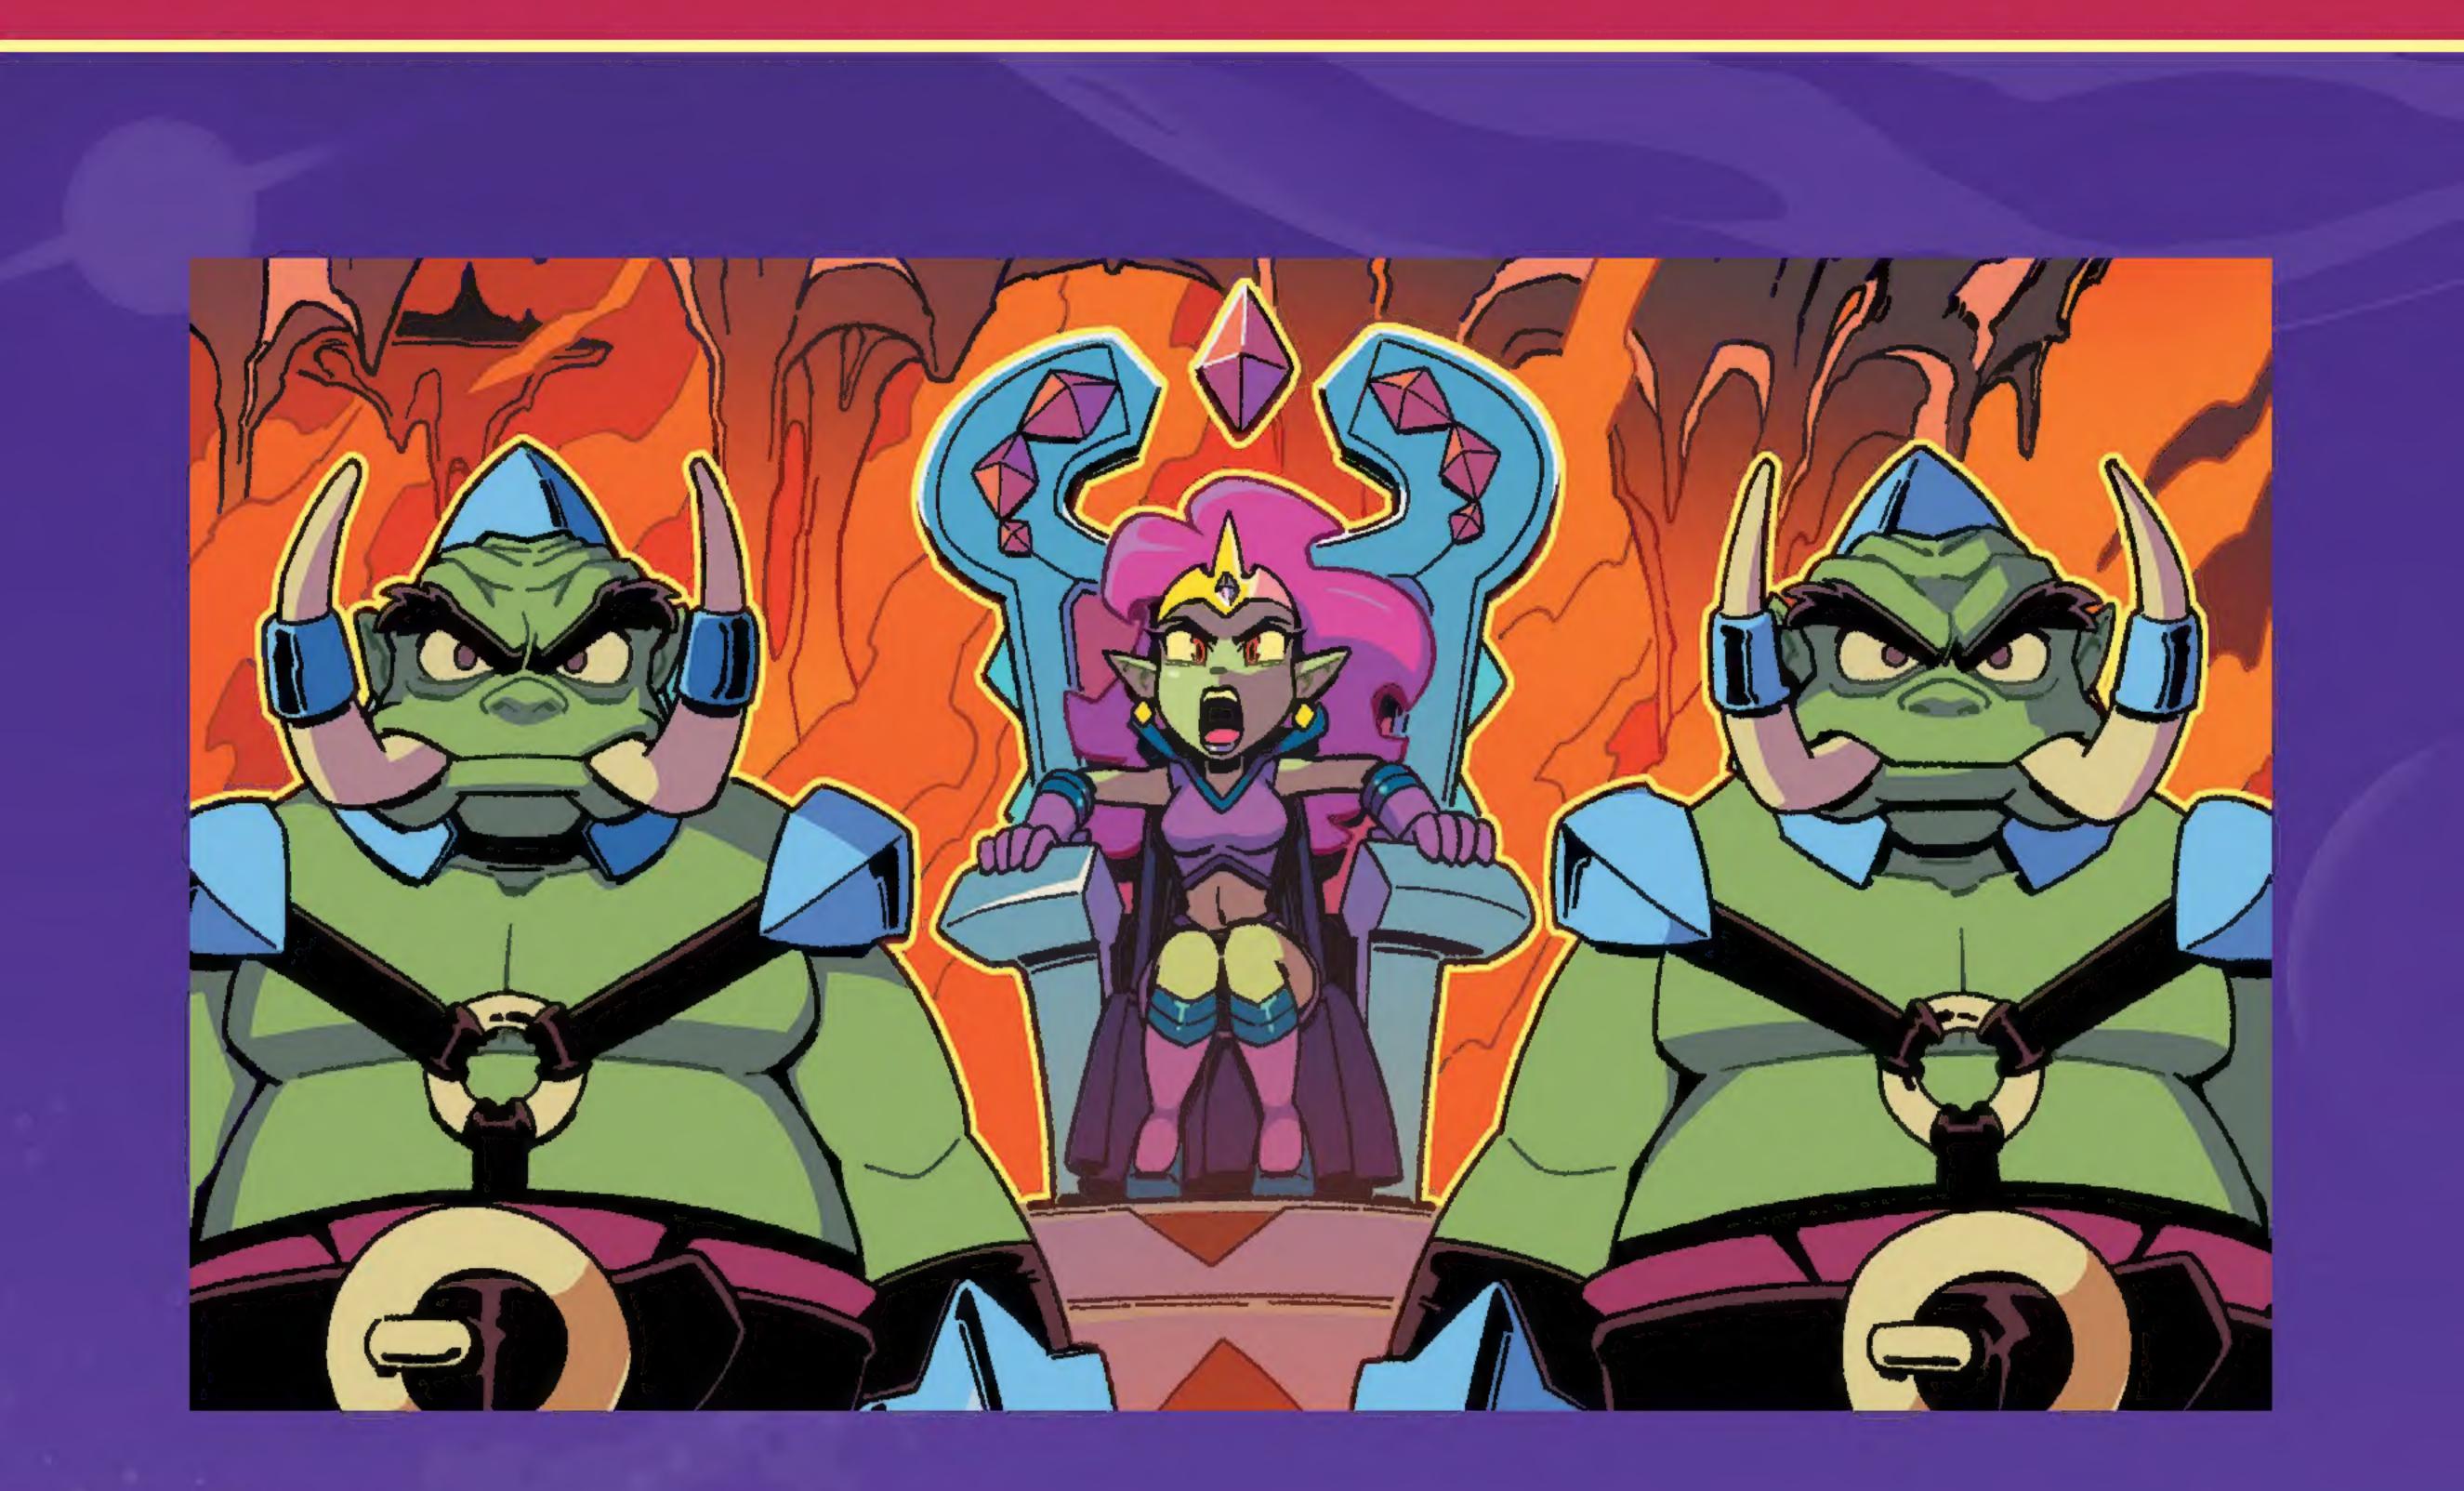

# DATAFILE BATTLE PRINCESS BOUDICA

The newest and youngest of all the Battle Princesses, Boudica is determined to prove herself to Queen Hesper that she is a capable warrior.

Although sometimes teased by her peers for her naiveté and tenderheartedness, Boudica remains loyal to Venus. As a skilled swordswoman, she will slice down any opponents that challenge her home.

Name: Boudica

**Home planet: Venus** 

Age: 17

Likes: Sincerety, respect, heavy metal, buffalo wings

Dislikes: Dishonesty, tricks, isolation, sour candy